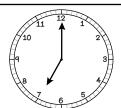

# What's the time?

Show 10 o'clock.

www.buzzardpublishing.com

www.candomaths.org