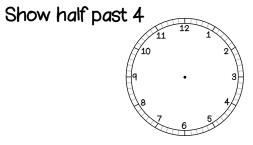

# Colin and Coco's Daily Maths Workout



Workout 1.12

KeeP-uppI (Term 5)



KPIs for Term 5
Add and subtract 1 and 2-digit numbers up to 20
Know the days of the week and months of the year
Tell the time to the hour and half past



# Addition Workout

# Subtraction Workout

Workout B



Time Workout

# Workout C

# What's the time?



Show 10 o'clock.







www.buzzardpublishing.com

www.candomaths.org

## Workout D

## Make 20 Game

You need:

Make 20 Game Board (on the next page) Counters of coloured pencil for each player

## To play:

Every time it is your turn you cover (or colour) two numbers on the board. One of your numbers plus the other number must make a total of 20 Say your number fact aloud.

The two numbers you cover do not need to be next to each other on the board.

I have covered a 12 and an 8 because 12 and 8 make 20

## To win:

The winner is the first player to get 5 in a line, horizontally, vertically or diagonally.



# Make 20 Game Board

| 17 | 4  | വ  | 9  | 7  | 18 | 7  | 10 | က  | 12 |
|----|----|----|----|----|----|----|----|----|----|
| 15 | 3  | 10 | 9  | 2  | 0  | 15 | 17 | Ь  | 13 |
| 0  | 14 | 11 | 2  | 10 |