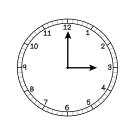

# What's the time?

Show 10 o'clock.

www.buzzardpublishing.com

www.candomaths.org