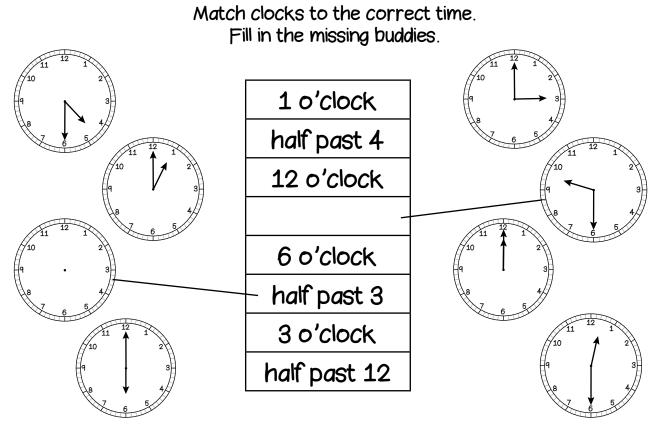

# Matching Workout

Workout H

Match each month to its correct position in the year. Fill in the missing buddies.

| April     |
|-----------|
| August    |
| June      |
|           |
| March     |
| January   |
| December  |
| September |
| November  |

| 1  |
|----|
| 2  |
| 3  |
| 4  |
| 6  |
| 8  |
|    |
| 11 |
| 12 |

Create your own Matching Workout.