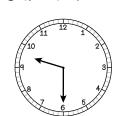

# What's the time?

Show 10 o'clock.

www.buzzardpublishing.com

www.candomaths.org